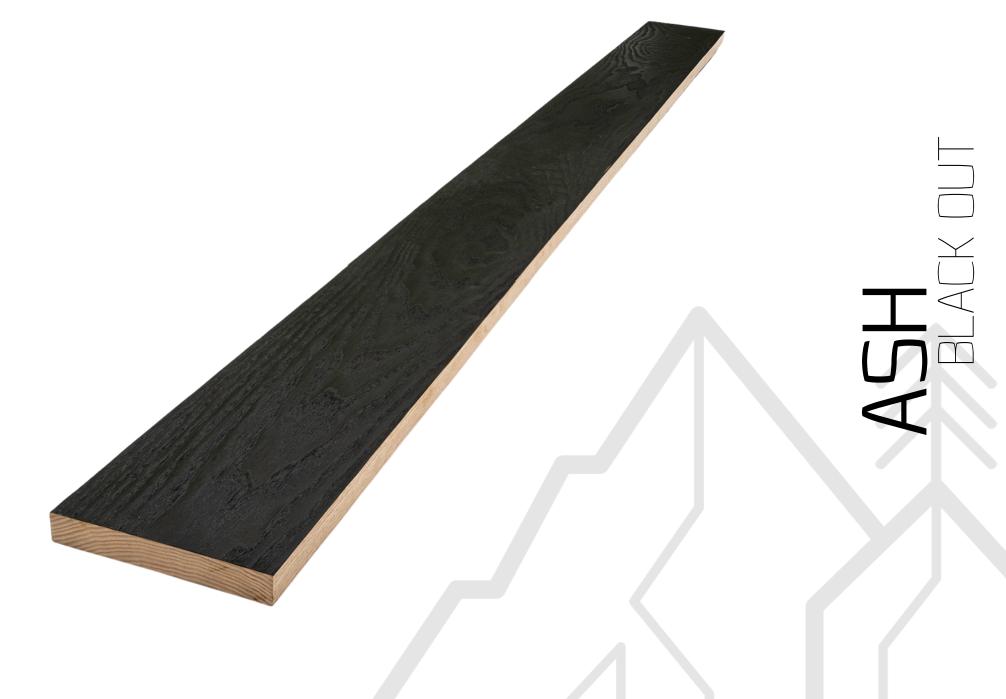

## Product description

Black out Ash is made from Ash from Burgundy Franche Comté. This finish is perfect for creating furniture or wall coverings for interiors. The burning and brushing process highlights the veining of this essence, which can take on different colors depending on the light.

## Treatment

We treat our products with an ecological oil that fixes carbon on the surface. This protection preserves the appearance while remaining virtually invisible. This oil exists in colorless or black tinted version. It also protects against the dirt that raw carbon can cause.